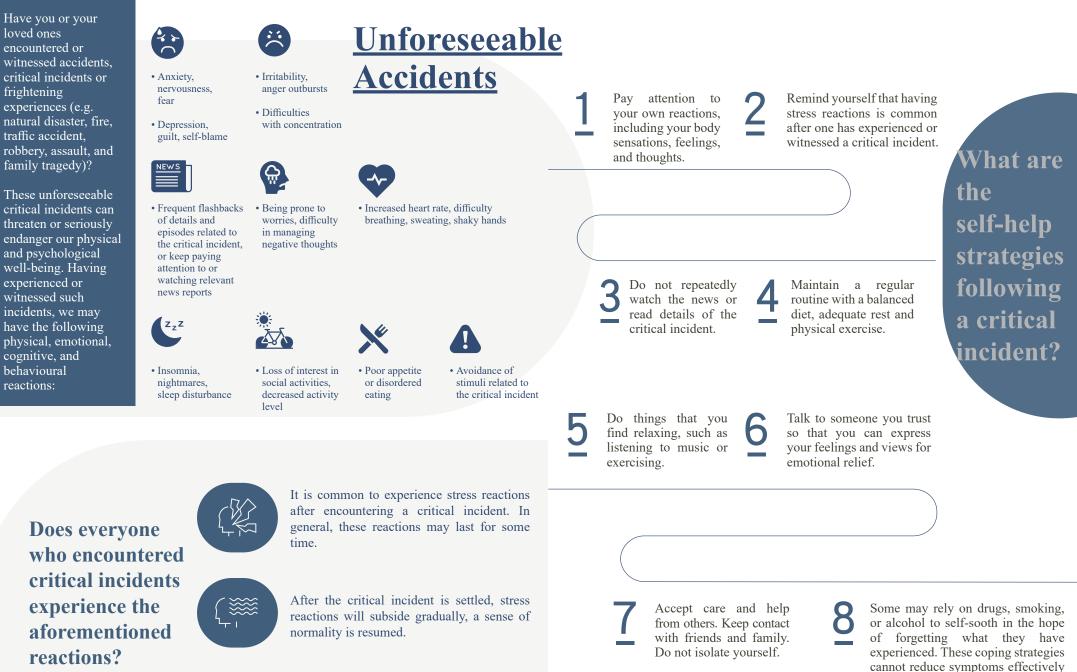

inical Psychology Service Branch

社會福利署 Social Welfare Department

and can have a negative impact on

the body and mind, they are not

recommended.

30-

It is worth noting that if the stress reactions or emotional distress lasts for 1 month or longer with a significant impact on your daily life, you should seek professional assistance.