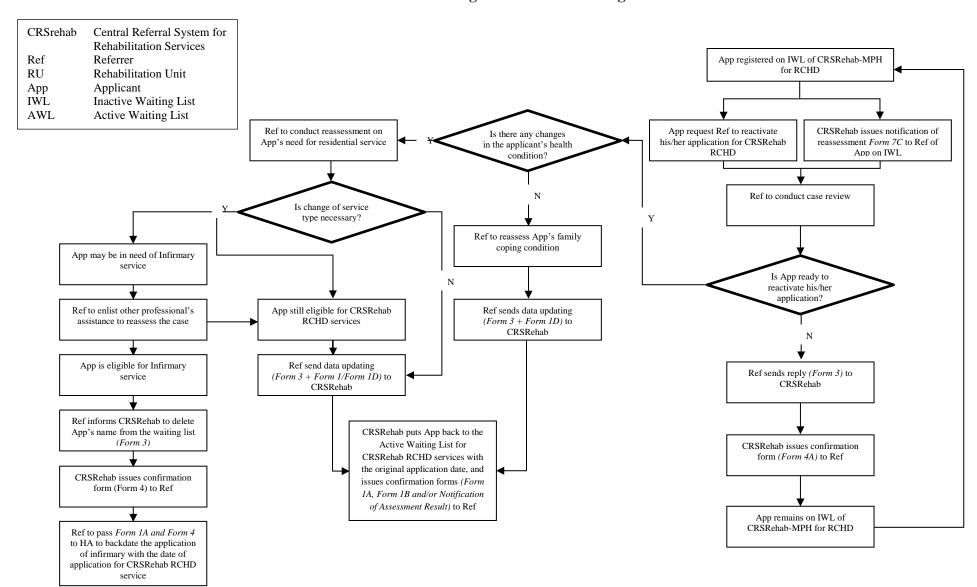

# Transfer of Application from Waiting List of Residential Rehabilitation Service to Inactive Waiting List and Vice Versa under CRSRehab-MPH

- 2.12 To better utilise the public resources and avoid premature admission to residential rehabilitation service, applicants waitlisting for residential care services under CRSRehab-MPH are allowed to opt for deferment of allocation of placement by transferring to the Inactive Waiting List (IWL) with the original application date retained. No residential service placement will be allocated as long as the applicant is on the IWL. Applicants may, through the referrer, apply to return to the Active Waiting List (AWL) with the original application date when necessary. Each applicant is allowed to opt to the IWL **once** only, unless with strong justification as assessed by referrer and approved by SWD on individual case's merit.
- 2.13 For applicant who wishes to apply for transfer to IWL, the referrer should notify CRSRehab-MPH via *Form 3* to transfer the applicant to the IWL with his/her original application date retained. Upon receipt of the notification, CRSRehab-MPH *Form 4A*, together with *Annex to Form 4A* to the applicant, will be issued to confirm the referrer about transfer of the applicant to IWL. The referrer should pass the letter to the applicant for information and retention.

- 2.14 For applicant who is offered a residential/paired day and residential rehabilitation service placement but prefers to maintain living in the community with support of his/her family members and/or community support services for the time being, the applicant/family member(s)/carer(s)/guardian may opt to transfer the application to the IWL. The referrer should notify CRSRehab-MPH via Form 7 to transfer the applicant to the IWL with his/her original application date retained. Upon receipt of the notification, CRSRehab-MPH will cancel the placement allocation, and then issue CRSRehab-MPH Form 4A together with Annex to Form 4A to the applicant to notify the referrer about transfer of the applicant to IWL. The referrer should pass the letter to the applicant for information and retention. For details, please refer to Appendix 6. For applicant who would like to be allocated day rehabilitation services first but to retain his/her paired day and residential application in the IWL, the referrer should submit CRSRehab-MPH Form 3 together with the document(s) as specified in para 2.4. However, for applicant applying for paired day and residential rehabilitation services involving SW / IVRSC and supported hostel (SHOS), the referrer should submit CRSRehab-MPH Form 1 to make a fresh application for day placement.
- 2.15 For applicant being hospitalised upon offer of residential rehabilitation services, he/she will be allowed to be transferred to the IWL no matter whether he/she has ever been transferred to the IWL before. For details, please refer to para. 2.26 to 2.27.
- 2.16 The referrer is required to review the cases on the IWL annually to ensure if the applicant would like to remain on the IWL, or to reactivate his/her application for residential rehabilitation service under CRSRehab-MPH. For applicant who would like to remain on the IWL, the referrer should submit *Form 3* to CRSRehab-MPH. For applicant who would like to reactivate his/her application for residential rehabilitation service under CRSRehab-MPH, the referrer should notify CRSRehab-MPH via CRSRehab-MPH *Form 3* together with an updated CRSRehab-MPH *Form 1* (standardised assessment) for applicant with changes in his/her health condition, or together with a CRSRehab-MPH *Form 1D* (assessment on the family coping condition) for applicants with no change on his/her health condition. Please refer to Appendix 7 for details.
- 2.17 Upon confirming applicant's need for residential rehabilitation service under CRSRehab-MPH, the applicant will be put back to the AWL. CRSRehab-MPH will then issue *Form 1A, Form 1B* and *Notification of Assessment Result* to the referrer. Placement will be offered according to the original date of application and applicant's placement choice as ascertained by the updated assessment when his/her turn arrives. Please refer to Appendix 8 for details.

# <u>Change of Application from CRSRehab residential service to Infirmary and Backdating Arrangement</u>

- 2.18 The referrer should review the type of rehabilitation service suitable for the case regularly. For a case on the waiting list of CRSRehab residential service and whose health condition has deteriorated to require the level of care in an infirmary, the referrer should refer the case to the Hospital Authority (HA) (Central Infirmary Waiting List Office for General Infirmary Service and Central Waiting List for Severe Mental Handicap Infirmary and Rehabilitation Services) for assessment. Once the case is confirmed to be suitable for infirmary service, the referrer should notify CRSRehab to close the case via *Form 3* and pass *Form 1A* and *Form 4* to respective office of HA for backdating the application for infirmary service to that of CRSRehab residential service.
- If a case is rejected admission to a CRSRehab residential placement with the reason that the case is considered in need of infirmary care during the intake process, the referrer should immediately refer the case to HA for arranging an early assessment on the suitability for infirmary service. During the interim period, the case will be put back on the waiting list of CRSRehab-MPH, CRSRehab-ExMI, CRSRehab-AB and CRSRehab-SGHMMHC as appropriate for another matching. The referrer should notify CRSRehab of the assessment result of HA via *Form 3*. If the case is confirmed to be suitable for infirmary service, the referrer should follow the same procedures as mentioned in para. 2.18 above.
- 2.20 The details of the aforementioned procedures are described at the flow chart at Appendix 4 and a referral form to HA at Appendix 5. As there has been an agreement reached with HA to mutually recognise the application dates for cases initially applying CRSRehab residential service and later change to infirmary service and vice versa, there should not be applications both for CRSRehab residential service and infirmary service at the same time. At regular intervals, CRSRehab and HA would conduct data checking to reject such cases waiting for both services. For those cases that are found to have double applications, the referrers would be requested to re-examine the actual service need of their clients within one month. Otherwise, the case would be removed from the waiting list of CRSRehab.