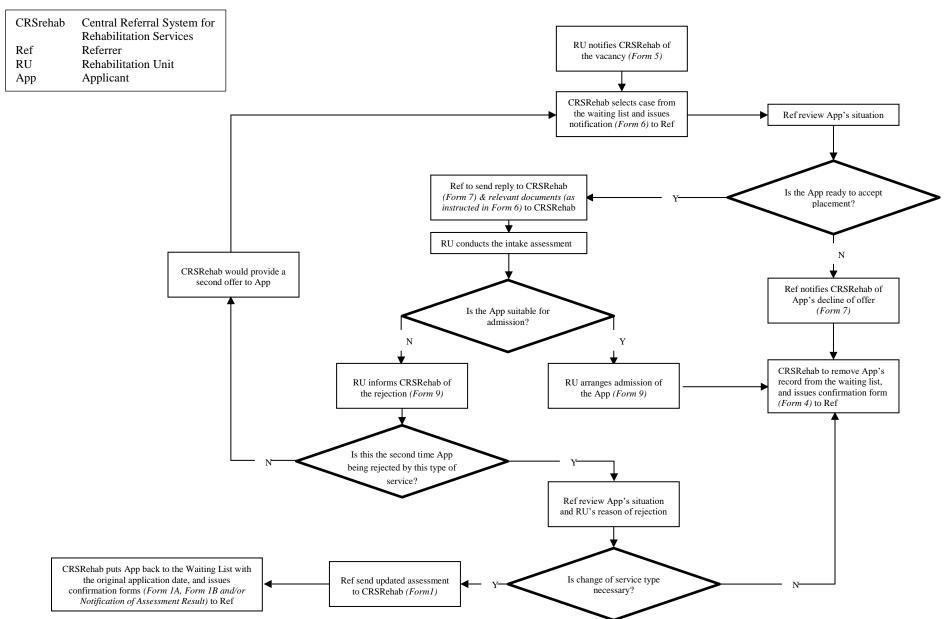

2.2 An overview of the workflow in the application and selection process is summarised in the flowcharts in Figure 1 and 2.

CRSRehab: Central Referral System for Rehabilitation Services Ref: Start RU: Rehabilitation Unit Applicant App: Ref to assess case and send application form (Form 1) to CRSRehab Ref to re-assess the case or amend the form CRSRehab screens the form accordingly Is the service CRSRehab returns the form to Ref request suitable or the form complete? CRSRehab puts the case on the waiting list CRSRehab issues confirmation forms CRSRehab to amend relevant record (Form 1A, Form 1B and/or Notification of Assessment Result) to Ref Is the information on Form 1A and Ref notifies CRSRehab to make amendment 1B correct? Ref passes Form 1B and/or Notification of Assessment Result to App Ref to conduct regular case review Is placement still required?

Figure 1: New Application and Data Updating Process

Note: Please refer to Appendix 6 to Appendix 8 for cases in need of transfer to the Inactive Waiting List under CRSRehab-MPH.

Does

App's information need to be

updated?

Ref sends data updating form

(Form 3) to CRSRehab

Ref informs CRSRehab to delete App's name

from the waiting list (Form 3)

CRSRehab issues confirmation form

(Form 4) to Ref

Figure 2: Case Selection and Admission Process

Note: Please refer to Appendix 6 to Appendix 8 for cases in need of transfer to the Inactive Waiting List under CRSRehab-MPH.

#### Case Processing by the Referrer Upon Selection for Placement

2.23 When an applicant is selected for admission, CRSRehab will notify the referrer by *Form 6* and a "*Notification of Case Selection to Rehabilitation Unit*" (*Form 6A*) will also be sent to the rehabilitation unit concerned in order to facilitate early communication among referrers, applicants and rehabilitation units for case intake.

**CRSRehab-AB and CRSRehab-SGHMMHC** Upon receiving the "Selection for Placement" (CRSRehab-AB Form 6), a referrer should inform CRSRehab whether the applicant accepts the placement or not via Form 7 within **3 weeks**. The referrer should also attach relevant documents as specified in Form 6 to CRSRehab for applicant who accepts the placement offer.

CRSRehab-MPH Upon receiving the "Selection for Placement" (CRSRehab-MPH Form 6), the referrer should inform CRSRehab whether the applicant accepts the placement or not via Form 7 within 3 weeks. For applicant who accepts the placement offer, the referrer should also attach relevant documents as specified in Form 6 to CRSRehab and a standardised medical examination form for CRSRehab-MPH directly to the rehabilitation unit concerned. For applicant who declines the placement offer of residential or paired-up day and residential rehabilitation services, the referrer should explore if he/she would like to be transferred to the IWL. If affirmative, the referrer should inform CRSRehab-MPH via Form 7. The applicant/family member(s)/ carer(s)/guardian should note that the applicant would not be selected for offer of residential or paired-up day and residential rehabilitation placement as long as he/she is on IWL. For cases opt to be transferred to the IWL upon offer of placement, please refer to para. 2.14 to 2.15 and Appendix 6 for details.

**CRSRehab-ExMI** Upon receiving the "Selection for Placement" (CRSRehab-ExMI Form 6), a referrer should inform CRSRehab whether the applicant accepts the placement or not via Form 7 within **2 weeks**. Unlike the procedures of other CRSRehab subsystems, the referrer should send all relevant documents as specified in Form 6 to the rehabilitation unit concerned in parallel when he/she replies to CRSRehab with the acceptance of the placement offer.

**CRSRehab-SE** Upon receiving the "Selection for Placement" (CRSRehab-SE Form 6), a referrer should inform CRSRehab whether the applicant accepts the placement or not via Form 7 within 3 weeks. Unlike the procedures of other CRSRehab subsystems, the referrer should send all relevant documents as specified in Form 6 to the rehabilitation unit concerned when he/she replies to CRSRehab with the acceptance of the placement offer.

# Report of Vacancy

2.30 Rehabilitation units should inform CRSRehab any vacancy or anticipated vacancy via *Form 5* within **3 working days**. Upon receiving the notification of a vacancy, CRSRehab will arrange for case matching and a list of applicants selected via *Form 6A* will be sent to the rehabilitation units concerned subject to availability of referrals at hand. This practice is to encourage rehabilitation units and referrers to begin the intake process as soon as possible.

## Case Intake by Rehabilitation Units

2.31 Rehabilitation units should complete the intake process and admit the applicants within the designated time frame. Any rehabilitation unit that fails to do so will receive a reminder from CRSRehab with copies to the referrer and the agency head concerned. The time frame for different subsystems in CRSRehab is summarised below: