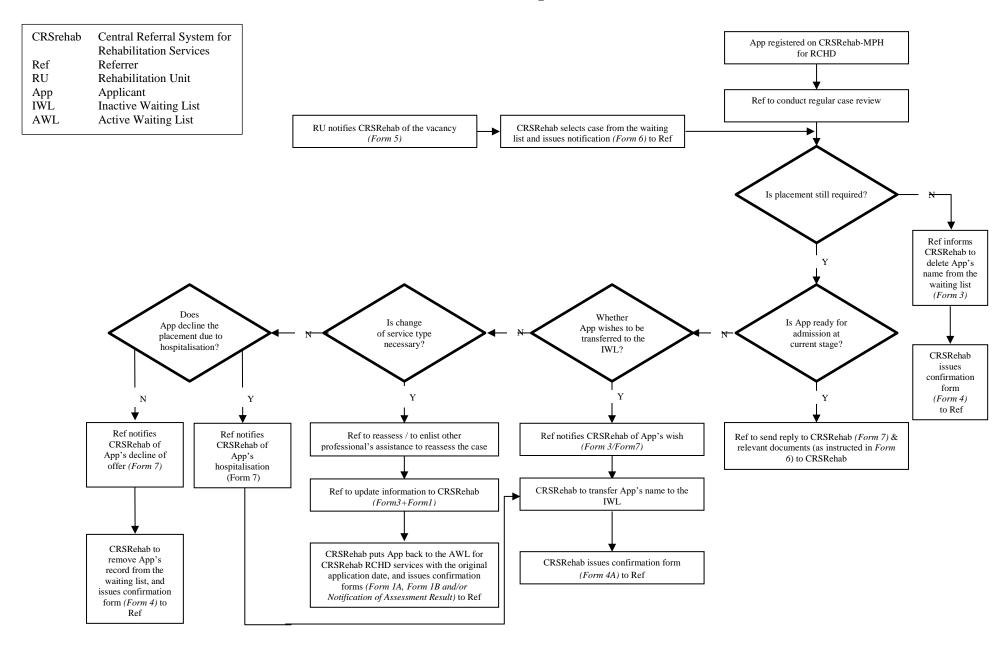

# 2.1 The referral procedures are summarised in the following table:

| Step |                                                                                                                                                                                      | Action                                                                                                  | Ву       | Time Frame                                                  | Form Used                                                                                                                                                                                  |  |  |
|------|--------------------------------------------------------------------------------------------------------------------------------------------------------------------------------------|---------------------------------------------------------------------------------------------------------|----------|-------------------------------------------------------------|--------------------------------------------------------------------------------------------------------------------------------------------------------------------------------------------|--|--|
| Case | Case identification                                                                                                                                                                  |                                                                                                         |          |                                                             |                                                                                                                                                                                            |  |  |
| 1    |                                                                                                                                                                                      | ssess the applicant's need ehabilitation services                                                       | Referrer |                                                             |                                                                                                                                                                                            |  |  |
| Case | regist                                                                                                                                                                               | tration and data updating                                                                               |          |                                                             |                                                                                                                                                                                            |  |  |
| 2    | the a                                                                                                                                                                                | raitlist the applicant for ppropriate service in Rehab                                                  | Referrer |                                                             | Form 1                                                                                                                                                                                     |  |  |
| 3    | To register the applicant in the waiting list and to notify the referrer of the registration                                                                                         |                                                                                                         | CRSRehab | 14 working days after receiving the completed <i>Form 1</i> | Form 1A, Form 1B<br>For CRSRehab-MPH: Form 1A, Form<br>1B and Notification of Assessment<br>Result                                                                                         |  |  |
| 4    | To conduct regular case review to ensure that the applicant is waitlisting for appropriate service(s) and to update CRSRehab any change of the applicant relating to the application |                                                                                                         | Referrer |                                                             | Form 3                                                                                                                                                                                     |  |  |
| 5    | To register the changes in CRSRehab and to notify the referrer of the changes which had been registered                                                                              |                                                                                                         | CRSRehab | 14 working days after receiving the completed <i>Form 3</i> | For updating of changes: Form 1A, Form 1B  CRSRehab-MPH: Form 1A, Form 1B and Notification of Assessment Result  For cases removed from CRSRehab: Form 4  CRSRehab-MPH: Form 4 and Form 1C |  |  |
| 6    | Activate and t                                                                                                                                                                       | sfer of cases between the<br>ve Waiting List (AWL)<br>he Inactive Waiting List<br>L) under CRSRehab-MPH |          |                                                             |                                                                                                                                                                                            |  |  |
|      | a To inform CRSRehab if the applicant opt to IWL with his/her application date of residential or paired-up day and residential rehabilitation services be retained                   |                                                                                                         | Referrer |                                                             | Form 3  Please refer to para. 2.13 for details                                                                                                                                             |  |  |
|      | b                                                                                                                                                                                    | To transfer the applicant to the IWL and to notify the referrer of the case transfer                    | CRSRehab | 14 working days after receiving Form 3                      | Form 4A and Annex to Form 4A "Letter to applicants applying for transfer to the IWL"                                                                                                       |  |  |
|      | С                                                                                                                                                                                    | To remind the referrers<br>to conduct annual<br>review for applications<br>on the IWL                   | CRSRehab |                                                             | Form 7C                                                                                                                                                                                    |  |  |

| Step   |                                           | Action                                                                                                                                                                        | Ву                  | Time Frame                                                | Form Used                                                                                                                                                                                                                                                              |
|--------|-------------------------------------------|-------------------------------------------------------------------------------------------------------------------------------------------------------------------------------|---------------------|-----------------------------------------------------------|------------------------------------------------------------------------------------------------------------------------------------------------------------------------------------------------------------------------------------------------------------------------|
|        | d                                         | To conduct annual review on applications on the IWL and to inform CRSRehab if the applicant would like to remain on the IWL continuously or to reactivate his/her application | Referrer            | 3 weeks                                                   | For applications to be remained on the IWL $\rightarrow$ Form 3  For cases to be reactivated and returned to AWL:  Change in health condition?  (If Yes $\rightarrow$ Form 3 + Form 1)  (If No $\rightarrow$ Form 3 + Form 1D)  Please refer to para. 2.16 for details |
|        | е                                         | To put the applicant requesting reactivation of his/her application back to the AWL and notify the referrer of the change                                                     | CRSRehab            | 14 working days after receiving Form 3 + Form 1 / Form 1D | Form 1A, Form 1B and Notification of<br>Assessment Result                                                                                                                                                                                                              |
| Notifi | icatio                                    | n of vacancy                                                                                                                                                                  |                     |                                                           |                                                                                                                                                                                                                                                                        |
| 7      |                                           | onfirm in writing with<br>Rehab of the vacancy                                                                                                                                | Rehabilitation unit | Within 3 working days after a vacancy is identified       | Form 5                                                                                                                                                                                                                                                                 |
| Case   | select                                    | ion                                                                                                                                                                           |                     |                                                           |                                                                                                                                                                                                                                                                        |
| 8      | appli<br>and i                            | elect the appropriate<br>cants from the waiting list<br>inform the referrers and<br>collitation units of the case<br>tion                                                     | CRSRehab            | 3 working days                                            | Form 6 and/or Form 6A                                                                                                                                                                                                                                                  |
| Case   | proce                                     | ssing by referrer upon sel                                                                                                                                                    | ection to placen    | nent                                                      |                                                                                                                                                                                                                                                                        |
| 9      |                                           |                                                                                                                                                                               | Referrer            | 3 weeks                                                   | CRSRehab-MPH/AB/SGHMMHC: Form 7 to CRSRehab and attach relevant documents if applicant accepts the placement.  SE: Form 7 to CRSRehab-SE and relevant documents to SEU directly                                                                                        |
|        |                                           |                                                                                                                                                                               |                     | 2 weeks                                                   | ExMI: Form 7 to CRSRehab-ExMI, relevant documents to rehabilitation units directly.                                                                                                                                                                                    |
| 10     | infor<br>appli<br>trans<br>appli<br>or pa | CRSRehab-MPH: To m CRSRehab if the cant would like to be ferred to IWL with his/her cation date of residential ired-up day and residential bilitation services be need        | Referrer            | 3 weeks                                                   | Form 7  Please refer to para. 2.14 for details                                                                                                                                                                                                                         |
| 11     | trans                                     | CRSRehab-MPH : To<br>fer the applicant to IWL<br>notify the referrer of the<br>ge                                                                                             | CRSRehab            | 14 working days after receiving Form 7                    | Form 4A and Annex to Form 4A "Letter to applicants applying for transfer to the IWL"                                                                                                                                                                                   |
| 12     | for d                                     | sue reminder(s) to referrer<br>elayed cases and to close<br>cases with no response                                                                                            | CRSRehab            |                                                           | CRSRehab-MPH/AB/SGHMMHC /SE: Form 7A CRSRehab-ExMI: Form 7A and/or 7B Please refer to para. 2.25 for details                                                                                                                                                           |

# Transfer of Application from Waiting List of Residential Rehabilitation Service to Inactive Waiting List and Vice Versa under CRSRehab-MPH

- 2.12 To better utilise the public resources and avoid premature admission to residential rehabilitation service, applicants waitlisting for residential care services under CRSRehab-MPH are allowed to opt for deferment of allocation of placement by transferring to the Inactive Waiting List (IWL) with the original application date retained. No residential service placement will be allocated as long as the applicant is on the IWL. Applicants may, through the referrer, apply to return to the Active Waiting List (AWL) with the original application date when necessary. Each applicant is allowed to opt to the IWL **once** only, unless with strong justification as assessed by referrer and approved by SWD on individual case's merit.
- 2.13 For applicant who wishes to apply for transfer to IWL, the referrer should notify CRSRehab-MPH via *Form 3* to transfer the applicant to the IWL with his/her original application date retained. Upon receipt of the notification, CRSRehab-MPH *Form 4A*, together with *Annex to Form 4A* to the applicant, will be issued to confirm the referrer about transfer of the applicant to IWL. The referrer should pass the letter to the applicant for information and retention.

- 2.14 For applicant who is offered a residential/paired day and residential rehabilitation service placement but prefers to maintain living in the community with support of his/her family members and/or community support services for the time being, the applicant/family member(s)/carer(s)/guardian may opt to transfer the application to the IWL. The referrer should notify CRSRehab-MPH via Form 7 to transfer the applicant to the IWL with his/her original application date retained. Upon receipt of the notification, CRSRehab-MPH will cancel the placement allocation, and then issue CRSRehab-MPH Form 4A together with Annex to Form 4A to the applicant to notify the referrer about transfer of the applicant to IWL. The referrer should pass the letter to the applicant for information and retention. For details, please refer to Appendix 6. For applicant who would like to be allocated day rehabilitation services first but to retain his/her paired day and residential application in the IWL, the referrer should submit CRSRehab-MPH Form 3 together with the document(s) as specified in para 2.4. However, for applicant applying for paired day and residential rehabilitation services involving SW / IVRSC and supported hostel (SHOS), the referrer should submit CRSRehab-MPH Form 1 to make a fresh application for day placement.
- 2.15 For applicant being hospitalised upon offer of residential rehabilitation services, he/she will be allowed to be transferred to the IWL no matter whether he/she has ever been transferred to the IWL before. For details, please refer to para. 2.26 to 2.27.
- 2.16 The referrer is required to review the cases on the IWL annually to ensure if the applicant would like to remain on the IWL, or to reactivate his/her application for residential rehabilitation service under CRSRehab-MPH. For applicant who would like to remain on the IWL, the referrer should submit *Form 3* to CRSRehab-MPH. For applicant who would like to reactivate his/her application for residential rehabilitation service under CRSRehab-MPH, the referrer should notify CRSRehab-MPH via CRSRehab-MPH *Form 3* together with an updated CRSRehab-MPH *Form 1* (standardised assessment) for applicant with changes in his/her health condition, or together with a CRSRehab-MPH *Form 1D* (assessment on the family coping condition) for applicants with no change on his/her health condition. Please refer to Appendix 7 for details.
- 2.17 Upon confirming applicant's need for residential rehabilitation service under CRSRehab-MPH, the applicant will be put back to the AWL. CRSRehab-MPH will then issue *Form 1A, Form 1B* and *Notification of Assessment Result* to the referrer. Placement will be offered according to the original date of application and applicant's placement choice as ascertained by the updated assessment when his/her turn arrives. Please refer to Appendix 8 for details.

# **Hospitalisation of Case**

2.26 When an offer (except residential or paired-up day and residential rehabilitation placement under CRSRehab-MPH) is given but the applicant has been admitted into hospital, the referrer should notify CRSRehab by Form 7 and the application will become non-active for 3 months and the referrer would be notified by Form 4. If the applicant could be discharged from hospital and ready for placement in rehabilitation service within 3 months since the admission to hospital, the referrer can inform CRSRehab via Form 3 and CRSRehab will reactivate the application with the original application date retained. It can be extended for another 3 months (i.e. a total of 6 months) only when there are valid grounds that the applicant can be discharged from hospital within the time frame and by that time the applicant can still fulfill the admission criteria of the service requested. Or else, the original offer will NOT be retained. The next offer will be provided according to the applicant's location preference. If CRSRehab does not receive any request for re-activating the application within the designated period, the application will be automatically deleted from the waiting list. Should the applicant still require rehabilitation services upon reassessment of his/her service needs when he/she is ready for discharge from hospital, a fresh application is needed.

2.27 When an offer of residential or paired-up day and residential rehabilitation placement under CRSRehab-MPH is given but the applicant has been admitted into hospital and is unlikely to be discharged shortly, the referrer should notify CRSRehab-MPH by Form 7. The placement allocation will be cancelled and the applicant will be transferred to the IWL temporarily. CRSRehab-MPH will issue Form 4A to the referrer to confirm that the date of application will be retained. Upon discharge of the applicant from hospital and the applicant is ready for admission to residential rehabilitation services, the referrer should conduct reassessment on his/her service needs. If the applicant is still in need of residential rehabilitation services but his/her health condition has been changed, the referrer should submit both Form 3 and Form 1 (standardised assessment) to CRSRehab-MPH to update his/her service needs. If there is no change in the applicant's health condition and he/she is in need of the same service as registered, the referrer should submit both *Form 3* and *Form 1D* (assessment on family coping condition) to CRSRehab-MPH to reactivate his/her application. If CRSRehab-MPH does not receive any request for re-activating the application, the applicant will remain on the IWL and no residential placement will be offered. For details, please refer to Appendix 6 and Appendix 7.