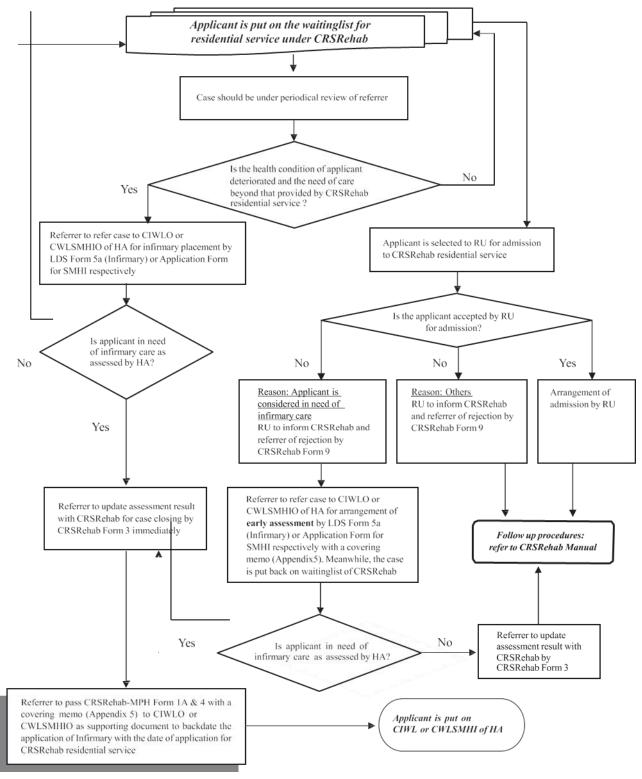

# <u>Change of Application from CRSRehab residential service to Infirmary and Backdating Arrangement</u>

- 2.18 The referrer should review the type of rehabilitation service suitable for the case regularly. For a case on the waiting list of CRSRehab residential service and whose health condition has deteriorated to require the level of care in an infirmary, the referrer should refer the case to the Hospital Authority (HA) (Central Infirmary Waiting List Office for General Infirmary Service and Central Waiting List for Severe Mental Handicap Infirmary and Rehabilitation Services) for assessment. Once the case is confirmed to be suitable for infirmary service, the referrer should notify CRSRehab to close the case via *Form 3* and pass *Form 1A* and *Form 4* to respective office of HA for backdating the application for infirmary service to that of CRSRehab residential service.
- If a case is rejected admission to a CRSRehab residential placement with the reason that the case is considered in need of infirmary care during the intake process, the referrer should immediately refer the case to HA for arranging an early assessment on the suitability for infirmary service. During the interim period, the case will be put back on the waiting list of CRSRehab-MPH, CRSRehab-ExMI, CRSRehab-AB and CRSRehab-SGHMMHC as appropriate for another matching. The referrer should notify CRSRehab of the assessment result of HA via *Form 3*. If the case is confirmed to be suitable for infirmary service, the referrer should follow the same procedures as mentioned in para. 2.18 above.
- 2.20 The details of the aforementioned procedures are described at the flow chart at Appendix 4 and a referral form to HA at Appendix 5. As there has been an agreement reached with HA to mutually recognise the application dates for cases initially applying CRSRehab residential service and later change to infirmary service and vice versa, there should not be applications both for CRSRehab residential service and infirmary service at the same time. At regular intervals, CRSRehab and HA would conduct data checking to reject such cases waiting for both services. For those cases that are found to have double applications, the referrers would be requested to re-examine the actual service need of their clients within one month. Otherwise, the case would be removed from the waiting list of CRSRehab.

- 2.21 List of recognised CRSRehab residential services for backdating from HA
  - a. Residential Special Child Care Centre
  - b. Small Group Home for Mildly Mentally Handicapped Children / Integrated Small Group Home
  - c. Hostel for Severely Mentally Handicapped Persons
  - d. Hostel for Moderately Mentally Handicapped Persons
  - e. Hostel for Severely Physically Handicapped Persons
  - f. Hostel for Severely Physically Handicapped Persons with Mental Handicap
  - g. Care and Attention Home for Severely Disabled Persons
  - h. Care and Attention Home for the Aged Blind
  - i. Supported Hostel
  - j. Halfway House
  - k. Long Stay Care Home
  - 1. Bought Place Scheme (BPS) for Private Residential Care Homes for Persons with Disabilities

# **Case Registration**

2.3 Before making an application to CRSRehab, a referrer should arrange for the assessment(s) from relevant professionals in order to ensure that the applicant is eligible for the rehabilitation service to be applied for. These assessments include: