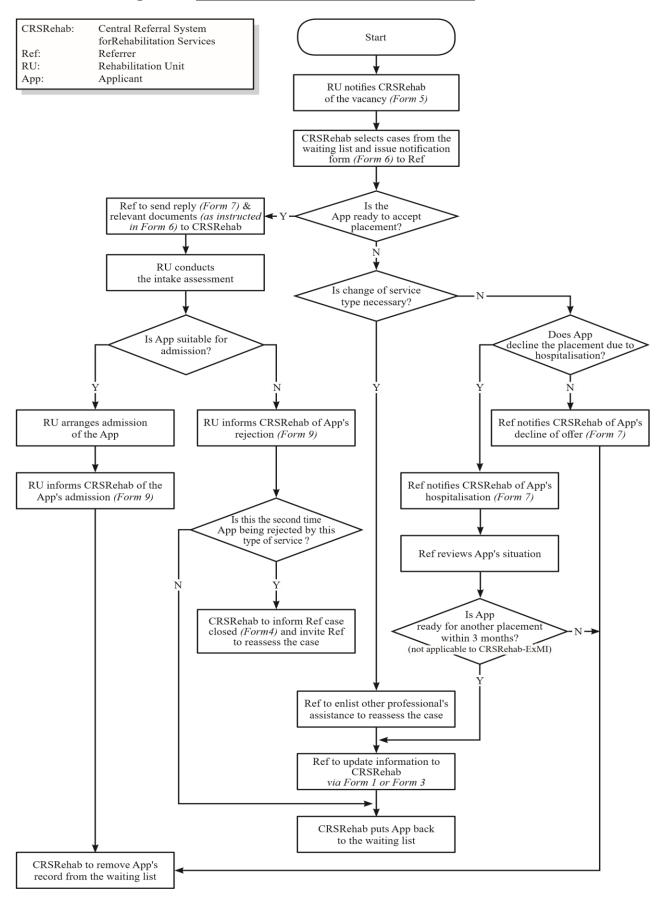

2.2 An overview of the workflow in the application and selection process is summarised in the flowcharts in Figure 1 and 2.

CRSRehab: Central Referral System for Rehabilitation Services Ref: Start RU: Rehabilitation Unit Applicant App: Ref to assess case and send application form (Form 1) to CRSRehab Ref to re-assess the case or amend the form CRSRehab screens the form accordingly Is the service CRSRehab returns the form to Ref request suitable or the form complete? CRSRehab puts the case on the waiting list CRSRehab issues confirmation forms CRSRehab to amend relevant record (Form 1A, Form 1B and/or Notification of Assessment Result) to Ref Is the information on Form 1A and Ref notifies CRSRehab to make amendment 1B correct? Ref passes Form 1B and/or Notification of Assessment Result to App Ref to conduct regular case review Is placement still required?

Figure 1: New Application and Data Updating Process

Note: Please refer to Appendix 6 to Appendix 8 for cases in need of transfer to the Inactive Waiting List under CRSRehab-MPH.

Does

App's information need to be

updated?

Ref sends data updating form

(Form 3) to CRSRehab

Ref informs CRSRehab to delete App's name

from the waiting list (Form 3)

CRSRehab issues confirmation form

(Form 4) to Ref

Figure 2: Case Selection and Admission Process

Note: Please refer to Appendix 6 to Appendix 8 for cases in need of transfer to the Inactive Waiting List under CRSRehab-MPH.

#### Case Processing by the Referrer Upon Selection for Placement

2.23 When an applicant is selected for admission, CRSRehab will notify the referrer by *Form 6* and a "*Notification of Case Selection to Rehabilitation Unit*" (*Form 6A*) will also be sent to the rehabilitation unit concerned in order to facilitate early communication among referrers, applicants and rehabilitation units for case intake.

**CRSRehab-AB and CRSRehab-SGHMMHC** Upon receiving the "Selection for Placement" (CRSRehab-AB Form 6), a referrer should inform CRSRehab whether the applicant accepts the placement or not via Form 7 within **3 weeks**. The referrer should also attach relevant documents as specified in Form 6 to CRSRehab for applicant who accepts the placement offer.

CRSRehab-MPH Upon receiving the "Selection for Placement" (CRSRehab-MPH Form 6), the referrer should inform CRSRehab whether the applicant accepts the placement or not via Form 7 within 3 weeks. For applicant who accepts the placement offer, the referrer should also attach relevant documents as specified in Form 6 to CRSRehab and a standardised medical examination form for CRSRehab-MPH directly to the rehabilitation unit concerned. For applicant who declines the placement offer of residential or paired-up day and residential rehabilitation services, the referrer should explore if he/she would like to be transferred to the IWL. If affirmative, the referrer should inform CRSRehab-MPH via Form 7. The applicant/family member(s)/ carer(s)/guardian should note that the applicant would not be selected for offer of residential or paired-up day and residential rehabilitation placement as long as he/she is on IWL. For cases opt to be transferred to the IWL upon offer of placement, please refer to para. 2.14 to 2.15 and Appendix 6 for details.

**CRSRehab-ExMI** Upon receiving the "Selection for Placement" (CRSRehab-ExMI Form 6), a referrer should inform CRSRehab whether the applicant accepts the placement or not via Form 7 within **2 weeks**. Unlike the procedures of other CRSRehab subsystems, the referrer should send all relevant documents as specified in Form 6 to the rehabilitation unit concerned in parallel when he/she replies to CRSRehab with the acceptance of the placement offer.

**CRSRehab-SE** Upon receiving the "Selection for Placement" (CRSRehab-SE Form 6), a referrer should inform CRSRehab whether the applicant accepts the placement or not via Form 7 within 3 weeks. Unlike the procedures of other CRSRehab subsystems, the referrer should send all relevant documents as specified in Form 6 to the rehabilitation unit concerned when he/she replies to CRSRehab with the acceptance of the placement offer.

# **Reminder to Referrers**

2.25 When a referrer cannot make a reply upon case selection within the time frame designated by CRSRehab, CRSRehab will issue a reminder with a copy to the concerned Assistant District Social Welfare Officers for SWD units or agency heads for NGOs. If the reminder(s) is/are still unanswered or without final decision on the placement offered within the specific time frame, case will be closed automatically. The time frame for different subsystems is shown below:

# **Hospitalisation of Case**

2.26 When an offer (except residential or paired-up day and residential rehabilitation placement under CRSRehab-MPH) is given but the applicant has been admitted into hospital, the referrer should notify CRSRehab by Form 7 and the application will become non-active for 3 months and the referrer would be notified by Form 4. If the applicant could be discharged from hospital and ready for placement in rehabilitation service within 3 months since the admission to hospital, the referrer can inform CRSRehab via Form 3 and CRSRehab will reactivate the application with the original application date retained. It can be extended for another 3 months (i.e. a total of 6 months) only when there are valid grounds that the applicant can be discharged from hospital within the time frame and by that time the applicant can still fulfill the admission criteria of the service requested. Or else, the original offer will NOT be retained. The next offer will be provided according to the applicant's location preference. If CRSRehab does not receive any request for re-activating the application within the designated period, the application will be automatically deleted from the waiting list. Should the applicant still require rehabilitation services upon reassessment of his/her service needs when he/she is ready for discharge from hospital, a fresh application is needed.

2.27 When an offer of residential or paired-up day and residential rehabilitation placement under CRSRehab-MPH is given but the applicant has been admitted into hospital and is unlikely to be discharged shortly, the referrer should notify CRSRehab-MPH by Form 7. The placement allocation will be cancelled and the applicant will be transferred to the IWL temporarily. CRSRehab-MPH will issue Form 4A to the referrer to confirm that the date of application will be retained. Upon discharge of the applicant from hospital and the applicant is ready for admission to residential rehabilitation services, the referrer should conduct reassessment on his/her service needs. If the applicant is still in need of residential rehabilitation services but his/her health condition has been changed, the referrer should submit both Form 3 and Form 1 (standardised assessment) to CRSRehab-MPH to update his/her service needs. If there is no change in the applicant's health condition and he/she is in need of the same service as registered, the referrer should submit both *Form 3* and *Form 1D* (assessment on family coping condition) to CRSRehab-MPH to reactivate his/her application. If CRSRehab-MPH does not receive any request for re-activating the application, the applicant will remain on the IWL and no residential placement will be offered. For details, please refer to Appendix 6 and Appendix 7.

# Report of Vacancy

2.30 Rehabilitation units should inform CRSRehab any vacancy or anticipated vacancy via *Form 5* within **3 working days**. Upon receiving the notification of a vacancy, CRSRehab will arrange for case matching and a list of applicants selected via *Form 6A* will be sent to the rehabilitation units concerned subject to availability of referrals at hand. This practice is to encourage rehabilitation units and referrers to begin the intake process as soon as possible.

## Case Intake by Rehabilitation Units

2.31 Rehabilitation units should complete the intake process and admit the applicants within the designated time frame. Any rehabilitation unit that fails to do so will receive a reminder from CRSRehab with copies to the referrer and the agency head concerned. The time frame for different subsystems in CRSRehab is summarised below: